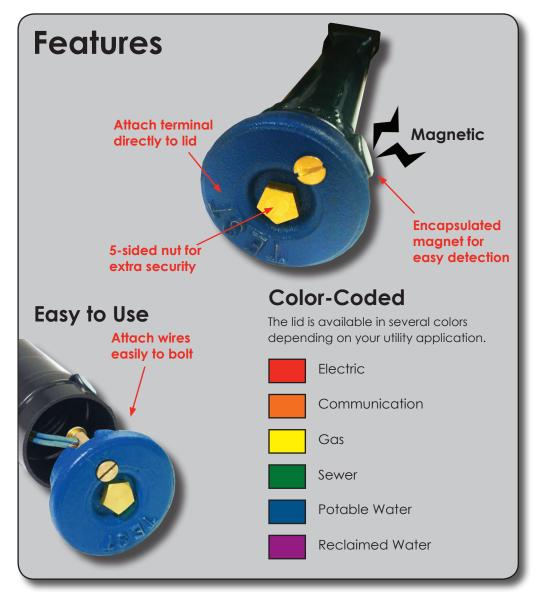

#### Easy to Use

Tracer wire can be easily attached to the lid utilizing the bronze bolt making it easy to access.

#### Easy to Locate

The magnet amplifies the ferromagnetic signal making it easy to find even if the lid is missing.

#### Color-Coded

The cast-iron lid is color-coded in accordance to the APWA standards.

#### **Tamper-Proof**

The 5-sided locking nut on the lid is only accessible with a special wrench.

#### **Direct Connect**

With the terminal attached through the lid, connections are quick, effective and efficient.