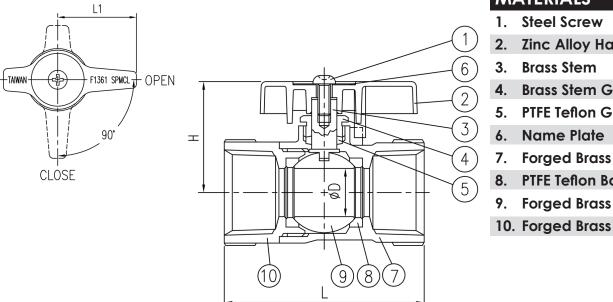

| DIMENSIONS |           |           |          |
|------------|-----------|-----------|----------|
| 3/8"       | (L) 1.81" | (H) 1.22" | (D) .39" |
| 1/2"       | (L) 2.17" | (H) 1.22" | (D) .39" |
| 3/4"       | (L) 2.44" | (H) 1.38" | (D) .59" |
| 1"         | (L) 2.87" | (H) 1.66" | (D) .79" |

## MATERIALS

- **Zinc Alloy Handle**
- **Brass Stem Gland Screw**
- 5. PTFE Teflon Gland Packing
- 7. Forged Brass Body
- 8. PTFE Teflon Ball Disc
- 9. Forged Brass Ball Disc
- 10. Forged Brass End Plug