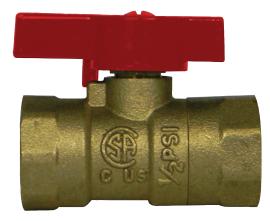

Gas Ball Valves are constructed of heavy duty forged brass. They are designed for residential, commercial, and industrial use in low pressure gas applications. Valves listed are suitable for use with natural, manufactured, mixed and LP gases and with LP gas - air mixtures.